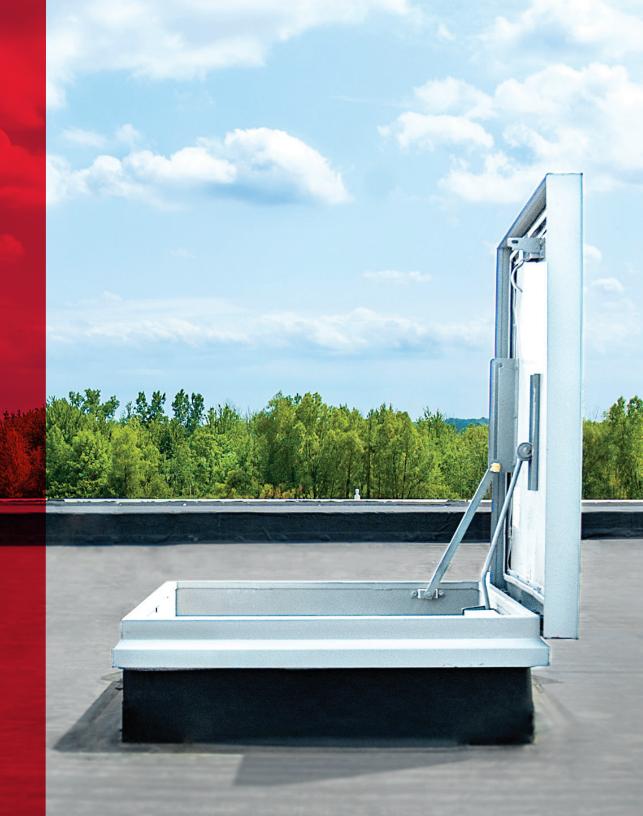

## MAKING **EFFICIENCY**THE NEW STANDARD

Milcor's EE Series Roof Access Hatch

- · Achieves LEED® standards for recycled content
- Environmentally friendly Polyisocyanurate insulation in both Curb and Cover
- Available in Galvanized Steel with Cool White,
  Water Based Enamel Paint
- · Also available in Aluminum
- Cover opens easily to 90° with torsion spring and automatic hold-open arms to assist operation and keep cover securely open.
- Heavy EPDM mechanically-applied weather seal provides a barrier to weather and drafts.
- Available in all Milcor standard sizes or in custom sizes upon request.
- Material: Cover and Curb available in 11 gauge Aluminum as well as 18 gauge Galvanized Steel.
- Cover: 2" Polyisocyanurate insulation, fully welded cover, and internally reinforced for 40 PSF live load
- **Curb:** 12" standard height with counter flashing, 2" Polyisocyanurate insulation, fully welded at corners, and 3 ½" mounting flange with prepunched mounting holes.
- Gasket: Extruded EPDM rubber gasket mechanically adhered to cover