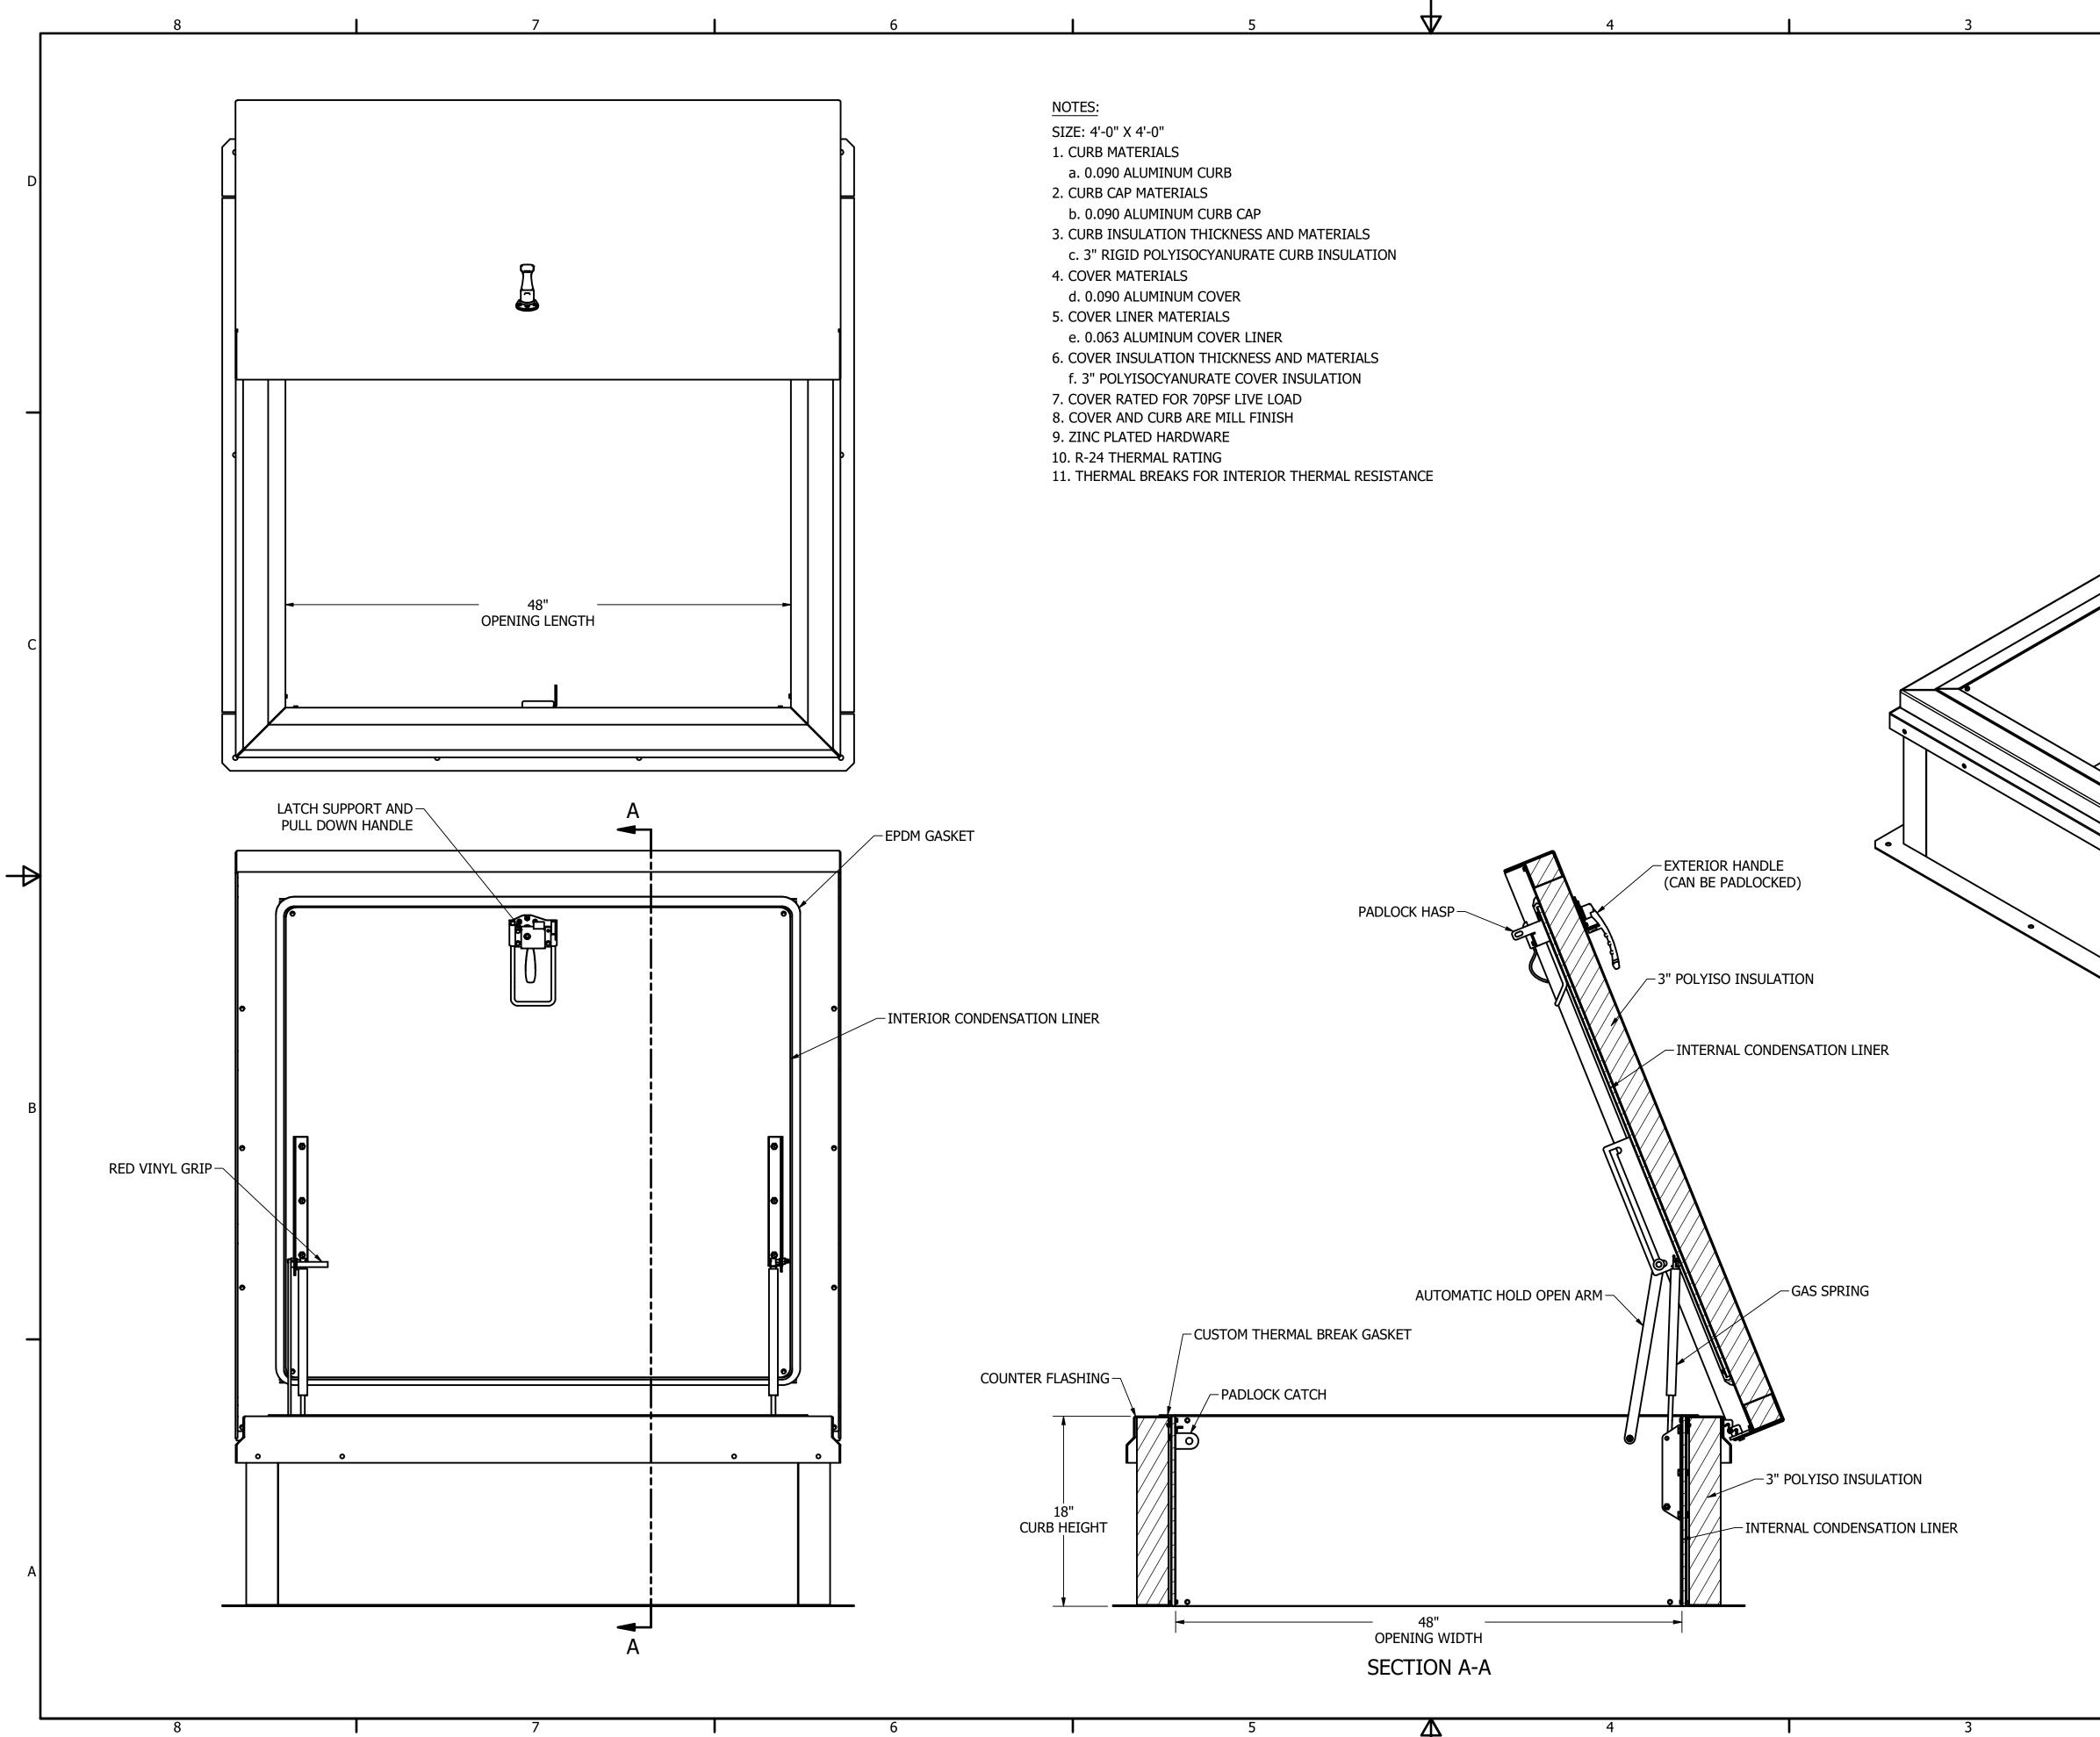

|                                              | 2 1                                                                                                                                                                                                                                                                                                                                                                               |
|----------------------------------------------|-----------------------------------------------------------------------------------------------------------------------------------------------------------------------------------------------------------------------------------------------------------------------------------------------------------------------------------------------------------------------------------|
|                                              | D                                                                                                                                                                                                                                                                                                                                                                                 |
|                                              |                                                                                                                                                                                                                                                                                                                                                                                   |
|                                              |                                                                                                                                                                                                                                                                                                                                                                                   |
|                                              |                                                                                                                                                                                                                                                                                                                                                                                   |
|                                              |                                                                                                                                                                                                                                                                                                                                                                                   |
|                                              |                                                                                                                                                                                                                                                                                                                                                                                   |
| IS                                           | METRIC VIEW                                                                                                                                                                                                                                                                                                                                                                       |
| REC<br>VER<br>OVE                            | ER WILL NOT BE RELEASED FOR FABRICATION UNTIL SIGNED COPY IS<br>EIVED.<br>FICATION AND APPROVAL OF GENERAL ARRANGEMENT AND<br>RALL DIMENSIONS FOR THIS DOCUMENT ARE REQUIRED BEFORE<br>ORDER IS ENTERED FOR MANUFACTURING.                                                                                                                                                        |
| TIT                                          | E HELD   E OF APPROVAL                                                                                                                                                                                                                                                                                                                                                            |
| CDEWILDT<br>CHECKED<br>QA<br>MFG<br>APPROVED | 1/6/2023       DURAVENT GROUP         Fax: 855-549-2674 www.duraventgroup.com       28 W.Adams, Suite 1810 Detroit, MI 48226 Ph: 800-624-8642         TOLERANCE       TITLE         TOLERANCE       THERMAL PRO ROOF HATCH - 48X48 18IN         UNLESS SPECIFIED       CURB         .XXX       ±       0.005"         .XX       ±       0.01"         SIZE       DWG NO       REV |
|                                              | FRACT.       ±       1/16"       D       3501-243-18 SUBMITTAL       -         ANGLES       ±       1'       SCALE       SHEET 1 OF 1       -         2       1       1       1       1       1                                                                                                                                                                                   |