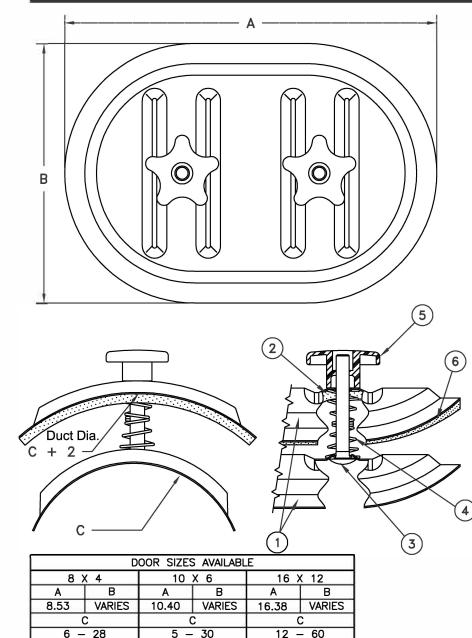

#### SPECIFICATIONS:

1. Formed 20 gauge metal plates

**DSA DW** 

- 2. Polyfoam insulation
- 3. Steel bolt
- 4. Steel compression springs
- Polypropylene knobs with metal inserts
- 6. Closed cell neoprene gasket

#### NOTES:

- 1. 10x6 and 16x12 are available in the following materials:
  - Galvanized
  - Stainless Steel
  - Aluminum
- 2. 8x4 is available in Galavanized
- Contact factory for availability of other materials.
- 2. Inner plate is 2" smaller in diameter than outer plate.
- 4. Self adhesive template included for accurate cut-out.
- 5. Bolt length is increased for easy installation.
- 6. Tested to 20" S.P. with minimal leakage.
- 7. Reference chart for sizes.
- 8. Maximum 1" duct width.
- 9. Order door for each duct Dia.