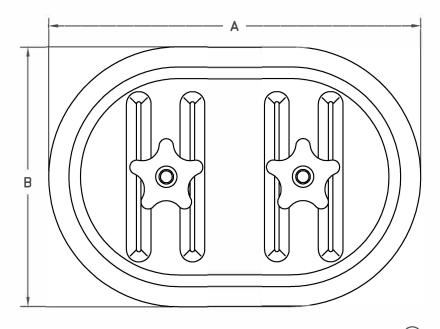

## **Sandwich Style Access Door**

For Round Single Wall Ductwork

**DSA** 

16 X 12

12 - 60

**VARIES** 

16.38

DOOR SIZES AVAILABLE

10 X 6

5 –

**VARIES** 

10.40

8 X 4

4 - 28

**VARIES** 

8.53

4460 44th Street SE, Suite F • Grand Rapids MI 49512 T (800) 624-86422 • F (855) 549-2674 • www.milcorinc.com