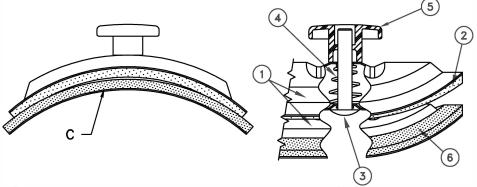

## SPECIFICATIONS:

- 1. Formed 20 gauge metal plates
- 2. Polyfoam insulation
- 3. Steel bolt
- 4. Steel compression springs
- Polypropylene knobs with threaded metal inserts
- 6. Closed cell neoprene gasket