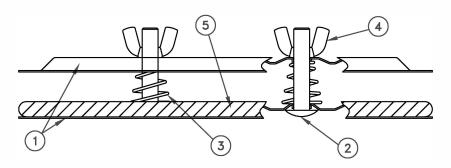

#### SPECIFICATIONS:

- 1. Formed 16 gauge metal plates
- 2. Steel bolt
- 3. Steel compression springs
- 4. Steel wing nut
- High temperature ceramic fiber rope gasket