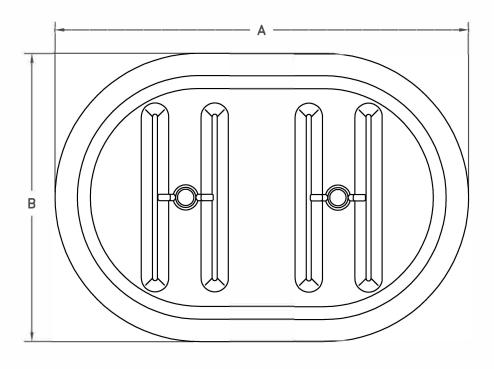

# DOOR SIZES AVAILABLE 8 X 4 10 X 6 16 X 12 A B A B A B 8.53 4.53 10.40 7.25 16.38 12.56

#### NOTES:

- Available in black iron. Contact factory for availability of other materials.
- 3. For applications up to 2000° F.
- 4. Self adhesive template included for accurate cut-out.
- 5. See chart for sizes.