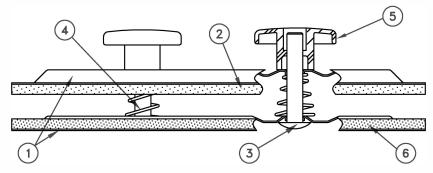

## SPECIFICATIONS:

- 1. Formed 20 gauge metal plates
- 2. Polyfoam insulation
- 3. Steel bolt
- 4. Steel compression springs
- Polypropylene knobs with threaded metal inserts
- 6. Closed cell neoprene gasket