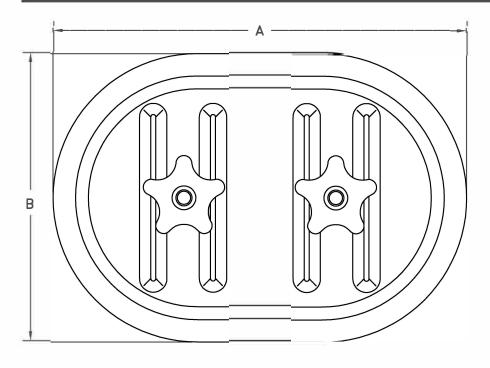

## NOTES:

- 1. 10x6 and 16x12 are available in the following materials:
  - Galvanized
  - Stainless Steel
  - Aluminum
- 2. 8x4 is available in Galvanized
- Contact factory for availability of other materials.
- 4. Self adhesive template included for accurate cut-out.
- 5. Tested to 20" S.P. with minimal leakage.
- 6. Reference chart for sizes.

| DOOR SIZES AVAILABLE |      |        |      |         |       |  |
|----------------------|------|--------|------|---------|-------|--|
| 8 X 4                |      | 10 X 6 |      | 16 X 12 |       |  |
| Α                    | В    | Α      | В    | Α       | В     |  |
| 8.53                 | 4.53 | 10.40  | 7.25 | 16.38   | 12.56 |  |