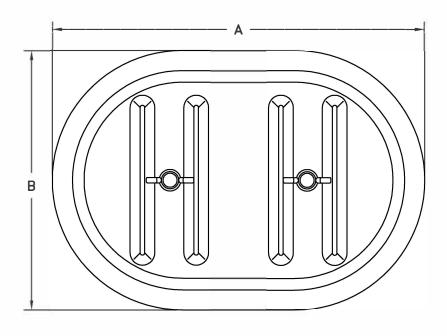

# DOOR SIZES AVAILABLE 8 X 4 10 X 6 16 X 12 A B A B 8.53 VARIES 10.40 VARIES 16.38 VARIES C C C C 4 - 28 5 - 30 12 - 60

#### NOTES:

- Available in black iron. Contact factory for availability of other materials.
- 2. For applications up to 2000° F.
- 3. Self adhesive template included for accurate cut-out.
- 4. Reference chart for sizes.
- 5. Order door for each duct size.