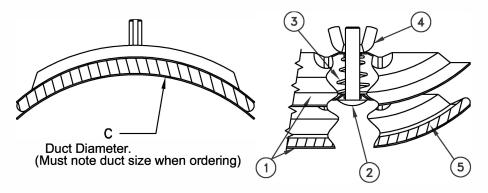

#### SPECIFICATIONS:

- 1. Formed 16 gauge metal plates
- 2. Steel bolt
- 3. Steel compression springs
- 4. Steel wing nut
- High temperature ceramic fiber rope gasket

#### NOTES:

- Available in black iron. Contact factory for availability of other materials.
- 2. For applications up to 2000° F.
- 3. Self adhesive template included for accurate cut-out.
- 4. Reference chart for sizes.
- 5. Order door for each duct size.